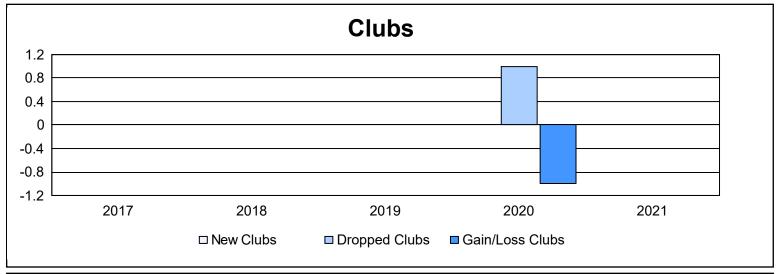

District 104 D As of June 2021 Cumulative

| Year      | New<br>Clubs | Dropped<br>Clubs | Gain/<br>Loss<br>Clubs | New<br>Members | Charter<br>Members | Reinstate<br>Members | Transfer<br>Members | Total<br>Member<br>Added | Total<br>Members<br>Dropped | Gain/<br>Loss<br>Members |
|-----------|--------------|------------------|------------------------|----------------|--------------------|----------------------|---------------------|--------------------------|-----------------------------|--------------------------|
| 2016-2017 | 0            | 0                | 0                      | 114            | 0                  | 3                    | 3                   | 120                      | 175                         | -55                      |
| 2017-2018 | 0            | 0                | 0                      | 105            | 4                  | 2                    | 60                  | 171                      | 167                         | 4                        |
| 2018-2019 | 0            | 0                | 0                      | 100            | 0                  | 2                    | 35                  | 137                      | 200                         | -63                      |
| 2019-2020 | 0            | 1                | -1                     | 86             | 1                  | 3                    | 0                   | 90                       | 137                         | -47                      |
| 2020-2021 | 0            | 0                | 0                      | 55             | 0                  | 2                    | 3                   | 60                       | 189                         | -129                     |
| Average   | 0            | 0                | 0                      | 92             | 1                  | 2                    | 20                  | 116                      | 174                         | -58                      |