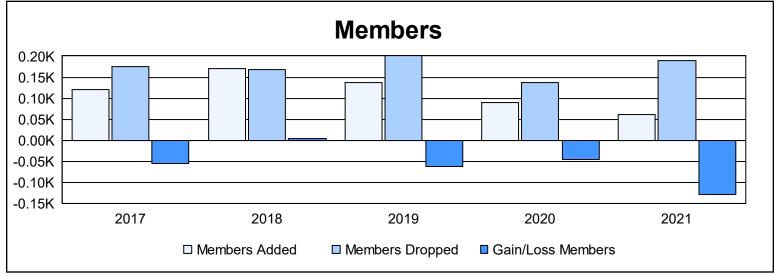

District 104 D As of June 2021 Cumulative

| Year      | New<br>Clubs | Dropped<br>Clubs | Gain/<br>Loss<br>Clubs | New<br>Members | Charter<br>Members | Reinstate<br>Members | Transfer<br>Members | Total<br>Member<br>Added | Total<br>Members<br>Dropped | Gain/<br>Loss<br>Members |
|-----------|--------------|------------------|------------------------|----------------|--------------------|----------------------|---------------------|--------------------------|-----------------------------|--------------------------|
| 2016-2017 | 0            | 0                | 0                      | 114            | 0                  | 3                    | 3                   | 120                      | 175                         | -55                      |
| 2017-2018 | 0            | 0                | 0                      | 105            | 4                  | 2                    | 60                  | 171                      | 167                         | 4                        |
| 2018-2019 | 0            | 0                | 0                      | 100            | 0                  | 2                    | 35                  | 137                      | 200                         | -63                      |
| 2019-2020 | 0            | 1                | -1                     | 86             | 1                  | 3                    | 0                   | 90                       | 137                         | -47                      |
| 2020-2021 | 0            | 0                | 0                      | 55             | 0                  | 2                    | 3                   | 60                       | 189                         | -129                     |
| Average   | 0            | 0                | 0                      | 92             | 1                  | 2                    | 20                  | 116                      | 174                         | -58                      |